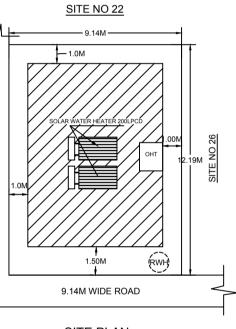

Area Carpet Area No. of Rooms No. of Tenement 26.10 90.29 4 1 0.00 0.00 0 4 29.72 24.06 3 1 155.82 114.35 11 2

Required Parking(Table 7a) Block Units Туре SubUse Name (Sa.mt.) Reqd. A (RESI) Plotted Resi Residential 50 - 225 development Total :