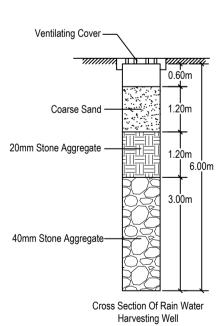

21. Drinking water supplied by BWSSB should not be used for the construction a building.

22. The applicant shall ensure that the Rain Water Harvesting Structures are pro in good repair for storage of water for non potable purposes or recharge of grou times having a minimum total capacity mentioned in the Bye-law 32(a).