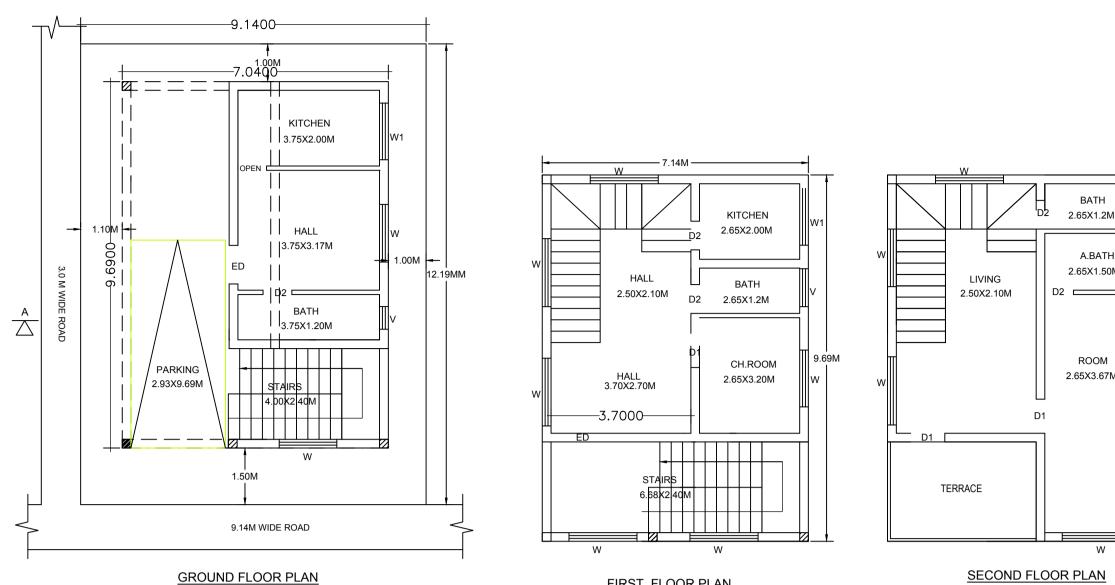

## SCHEDULE OF JOINERY:

| BLOCK NAME | NAME | LENGTH | HEIGHT | NOS |
|------------|------|--------|--------|-----|
| A (RESI)   | D2   | 0.76   | 2.10   | 05  |
| A (RESI)   | OPEN | 0.76   | 2.10   | 01  |
| A (RESI)   | D1   | 0.90   | 2.10   | 03  |
| A (RESI)   | ED   | 1.02   | 2.10   | 02  |

### SCHEDULE OF JOINERY:

| BLOCK NAME | NAME | LENGTH | HEIGHT | NOS |
|------------|------|--------|--------|-----|
| A (RESI)   | V    | 1.00   | 0.60   | 04  |
| A (RESI)   | W2   | 1.50   | 0.76   | 02  |
| A (RESI)   | W1   | 1.50   | 1.20   | 03  |
| A (RESI)   | W    | 1.80   | 1.20   | 10  |

#### Block USE/SUBUSE Details

| Block Name | Block Use   | Block SubUse                | Block Structure        | Block Land Use<br>Category |
|------------|-------------|-----------------------------|------------------------|----------------------------|
| A (RESI)   | Residential | Plotted Resi<br>development | Bldg upto 11.5 mt. Ht. | R                          |

| UnitBUA Tabl         | e for Block :/ | A (RESI)     |           |
|----------------------|----------------|--------------|-----------|
| FLOOR                | Name           | UnitBUA Type | UnitBUA A |
| FIRST FLOOR<br>PLAN  | SPLIT 2        | FLAT         | 126       |
| SECOND<br>FLOOR PLAN | SPLIT 2        | FLAT         | (         |
| GROUND<br>FLOOR PLAN | SPLIT 1        | FLAT         | 29        |
| Total:               | -              | _            | 155       |

# FAR & Tenement Details

| Block        | No. of Same<br>Bldg | Total Built Up<br>Area (Sq.mt.) | Deductions (Area in Sq.mt.) |         |        |        | Total FAR<br>Area (Sq.mt.) | Tnmt (No.) |
|--------------|---------------------|---------------------------------|-----------------------------|---------|--------|--------|----------------------------|------------|
|              |                     |                                 | StairCase                   | Parking | Resi.  |        |                            |            |
| A (RESI)     | 1                   | 194.31                          | 44.79                       | 27.73   | 121.79 | 121.79 | 02                         |            |
| Grand Total: | 1                   | 194.31                          | 44.79                       | 27.73   | 121.79 | 121.79 | 2.00                       |            |

## Parking Check (Table 7b)

| Vehicle Type  | Reqd.             |       | Achieved |               |  |
|---------------|-------------------|-------|----------|---------------|--|
|               | No. Area (Sq.mt.) |       | No.      | Area (Sq.mt.) |  |
| Car           | 1                 | 13.75 | 1        | 13.75         |  |
| Total Car     | 1                 | 13.75 | 1        | 13.75         |  |
| TwoWheeler    | -                 | 13.75 | 0        | 0.00          |  |
| Other Parking | -                 | -     | -        | 13.98         |  |
| Total         |                   | 27.50 |          | 27.73         |  |