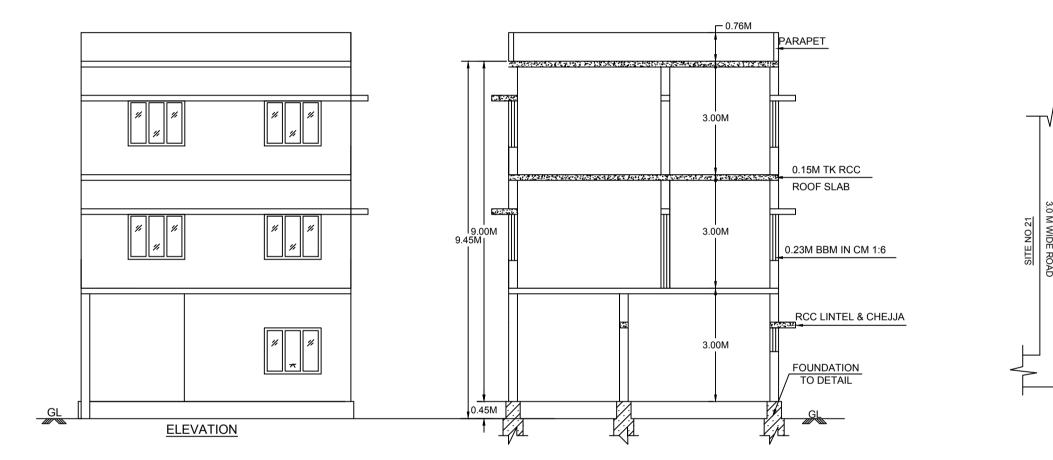

# Block :A (RESI)

| Floor Name      | Total Built Up | Deductions (A | rea in Sq.mt.) | Proposed FAR<br>Area (Sq.mt.) | Total FAR Area | Tnmt (No.) |
|-----------------|----------------|---------------|----------------|-------------------------------|----------------|------------|
|                 | Area (Sq.mt.)  | StairCase     | Parking        | Resi.                         | (Sq.mt.)       |            |
| Second Floor    | 57.88          | 9.12          | 0.00           | 48.76                         | 48.76          | 00         |
| First Floor     | 68.22          | 24.91         | 0.00           | 43.31                         | 43.31          | 01         |
| Ground Floor    | 68.21          | 10.76         | 27.73          | 29.72                         | 29.72          | 01         |
| Total:          | 194.31         | 44.79         | 27.73          | 121.79                        | 121.79         | 02         |
| Total Number of |                |               |                |                               |                |            |
| Same Blocks     | 1              |               |                |                               |                |            |
| :               |                |               |                |                               |                |            |
| Total:          | 194.31         | 44.79         | 27.73          | 121.79                        | 121.79         | 02         |

# FAR & Tenement Details

| Block        | No. of Same<br>Bldg | Total Built Up<br>Area (Sq.mt.) | Deductions (Area in Sq.mt.) |         |        |        | Total FAR<br>Area (Sq.mt.) | Tnmt (No.) |
|--------------|---------------------|---------------------------------|-----------------------------|---------|--------|--------|----------------------------|------------|
|              |                     |                                 | StairCase                   | Parking | Resi.  |        |                            |            |
| A (RESI)     | 1                   | 194.31                          | 44.79                       | 27.73   | 121.79 | 121.79 | 02                         |            |
| Grand Total: | 1                   | 194.31                          | 44.79                       | 27.73   | 121.79 | 121.79 | 2.00                       |            |