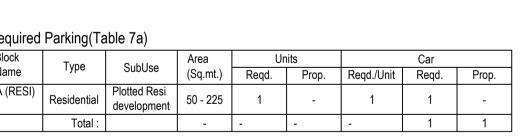

Area Carpet Area No. of Rooms No. of Tenement 26.10 90.29 4 1 0.00 0.00 0 4 29.72 24.06 3 1 155.82 114.35 11 2

Required Parking(Table 7a) Block Units Туре SubUse Name (Sa.mt.) Reqd. A (RESI) Plotted Resi Residential 50 - 225 development Total :